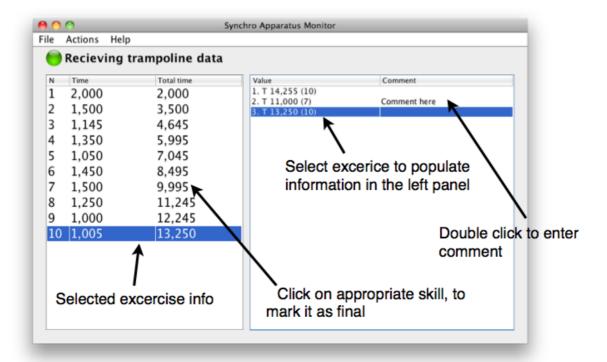

## Program usage:

Follow the instructions on the led screen of TMD control box to start the measurments.

Wait until the start of the first element and press «start» button SA will show the results of measurments on the led screen and will forward them automatically to the computer. SA monitor will show current results at the left panel as soon as they will appear.

After the last element press «stop» button.

In the left panel you will see all information regarding current excercise. To select valid number of skills select the appropriate row in the left panel.

In the right panel you will see information about previously measured excercises. To see detailed information about previous excercise select it in the right panel.

You can add comment to the excercise (e.g. name of the person). To do that select the row of your interest, double click the cell in the «Comment» column, enter your comment and press Enter, or select another cell.